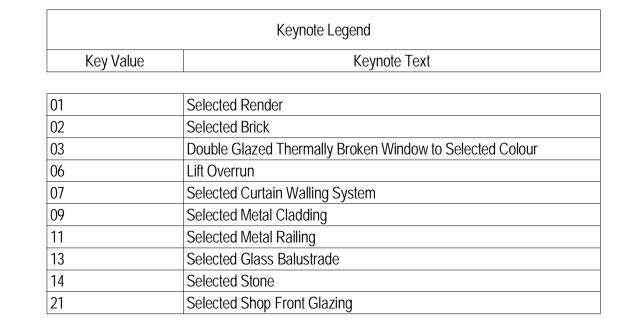

| DATE:       | 08/01/19 |  |  |  |
| SCALE:         | As indicated @ A1                                                                                                 | DRAWN BY:   | ER       |  |  |  |
| MODEL NAME:    | 1904-FA-ZZ-00-M3-A-BLD_D                                                                                          | CHECKED BY: | СВ       |  |  |  |
| DRAWING NO:    | 1904 - BLD_D - 0556                                                                                               | REVISION:   | Α        |  |  |  |
| A              | FERREIRA<br>ARCHITECTS                                                                                            |             | -        |  |  |  |